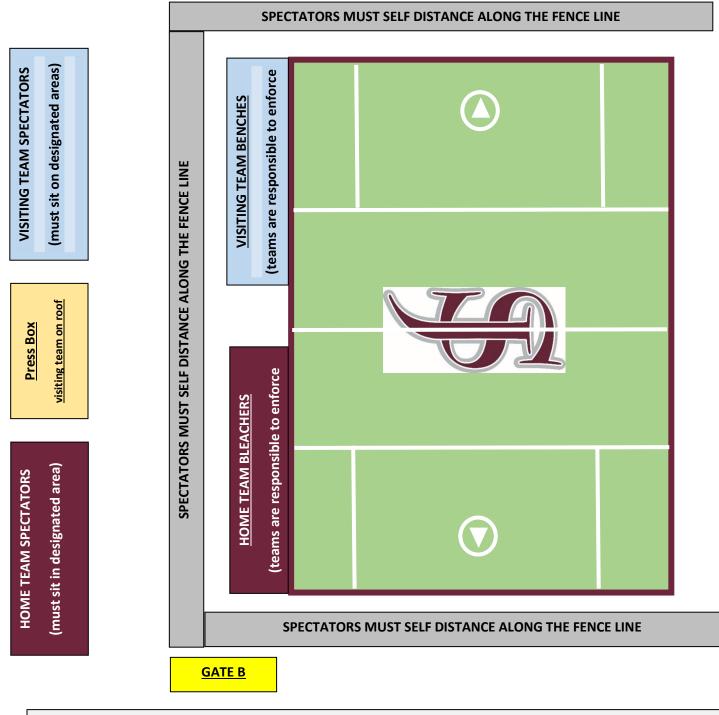

## **SEATING**

- Players, coaches, and staff are required to sit on socially distant spots marked with a X
- Spectators are required to self-distance in their designate seating areas at all times

## **SPECTATORS & GENERAL NOTES**

- Teams can briefly meet after the game but are expected to vacate the SJCI facility ASAP to begin sanitizing
- All benches, work stations, bleachers, and game balls will be sanitized before and between games
- Spectators 2 parents per player will be admitted for both teams and must sit in assigned area.
- Spectators will be admitted into the facility 30 minutes before game time and must leave immediately after the game
- The plan and protocols are subject to change throughout the season